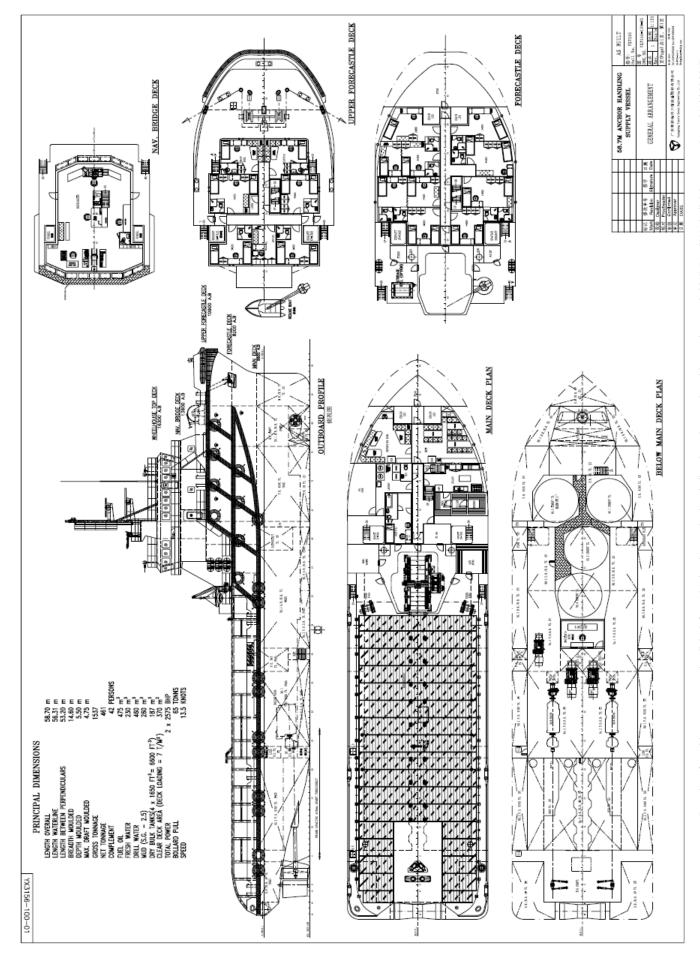

### **MAIN CHARACTERISTICS**

LENGTH OVERALL 58.8 m BEAM MOULDED 14.4 m **DEPTH AT SIDES** 5.5 m MAX. DRAUGHT 4.8 m DEADWEIGHT 1350 t **GROSS TONNAGE** 1537

### **DECK & CARGO EQUIPMENT**

ANCHOR WINDLASS Mantrade, double wildcat for 38 mm chain, 9 t pull

duty, 37 t brake holding

2x 1460 kg HHP,16 lengths of chain, Q2 grade, 38 ANCHOR AND CHAIN

AH/TOWING WINCH Mantrade, 150 t pull at 1st layer, 200 t brake holding

CAPSTAIN 2x Mantrade, 5 t SWL

CARGO AREA 370 m<sup>2</sup> cargo deck, 7 t/m<sup>2</sup> load capacity, with wood

sheathing and deck fittings for lashing

STERN ROLLER 1x 200 t SWL

Covis VMRC 45000 ST3/R2, 2.6 t at 11 m DECK CRANE