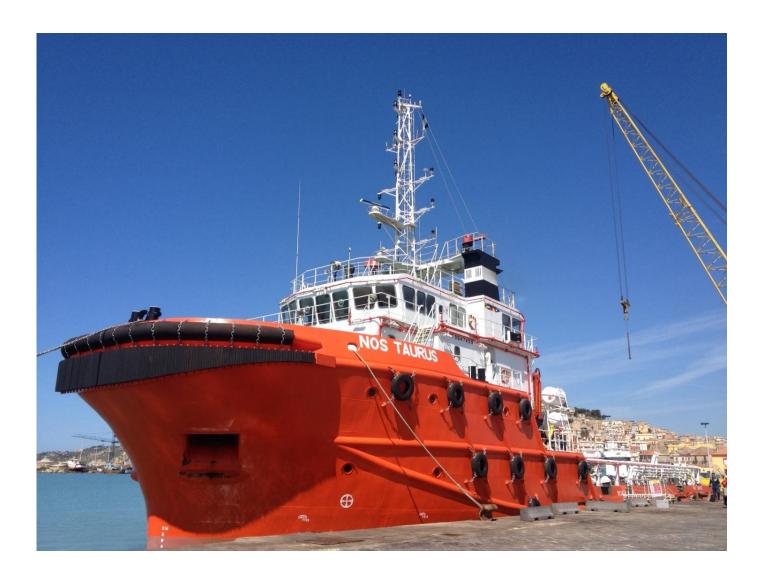

# **NOS TAURUS**

## DP1 ANCHOR HANDLING TUG SUPPLY VESSEL

Multipurpose offshore support vessel ready to be deployed in response to many different operations requests. Capable to operate as supply vessel for cargo and crew transfer, deep sea towing, anchor handling, fire fighting assistance, oil recovery intervention, standby and rescue vessel.

Wide free deck area with lashing points for cargo handling. Ready to operate as DP vessel in light maintenance and survey of subsea installations. Widely employed in all the routine activities required by an offshore installation, can also be deployed as salvage and recovery operations support ship.

High nautical range and great seakeeping performances allow this vessel to offer excellent assistance services at exposed offshore installations and oil&gas terminal locations.